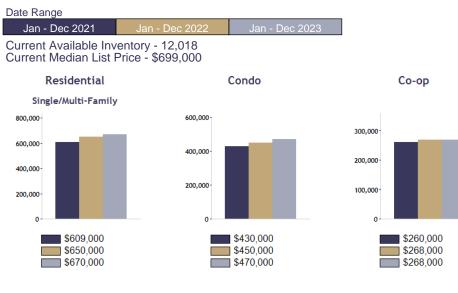

# **2023 Annual Report**

**The OneKey MLS Regional Area** reported a closed median sale price of \$602,500 in 2023, representing an increase of 2.10% as compared to the reported \$590,000 in 2022. Across the regional coverage area in 2022, there were 48,817 closed residential transactions, and 50,683 pending residential transactions, following the reported 63,443 closed and 58,163 pending transactions in the prior year.

Residential, Condo, Co-op Properties