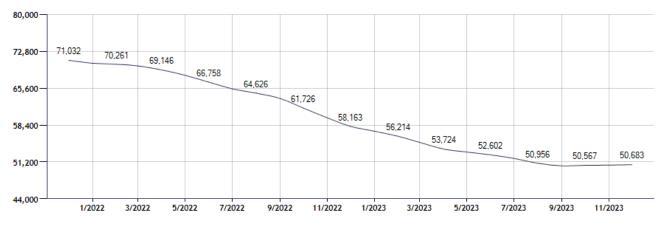

### Pending Sales Counts for:

#### Location: OneKey MLS Regional Area

| Month    | Current<br>Year | Prior<br>Year | %<br>Change |
|----------|-----------------|---------------|-------------|
| Dec-2023 | 50,683          | 58,163        | -12.9       |
| Nov-2023 | 50,605          | 59,825        | -15.4       |
| Oct-2023 | 50,567          | 61,726        | -18.1       |
| Sep-2023 | 50,449          | 63,594        | -20.7       |
| Aug-2023 | 50,956          | 64,626        | -21.2       |
| Jul-2023 | 51,903          | 65,466        | -20.7       |
| Jun-2023 | 52,602          | 66,758        | -21.2       |
| May-2023 | 53,146          | 68,100        | -22.0       |
| Apr-2023 | 53,724          | 69,146        | -22.3       |
| Mar-2023 | 55,020          | 69,932        | -21.3       |
| Feb-2023 | 56,214          | 70,261        | -20.0       |
| Jan-2023 | 57,215          | 70,465        | -18.8       |

#### Pending Sales Counts for: Location: OneKey MLS Regional Area (Last 24 Months - Residential, Condo, Co-op Properties)

Note: Information displayed in the data table is compiled by OneKey® MLS and represents a combined total of Residential, Condo, Co-op Properties sales for the selected time frame. Only available data will be displayed. Please note that small data samples will skew the % of change year to year. This information is intended for marketing purposes only. To access more detailed market reports visit https://www.onekeymls.com/market-statistics