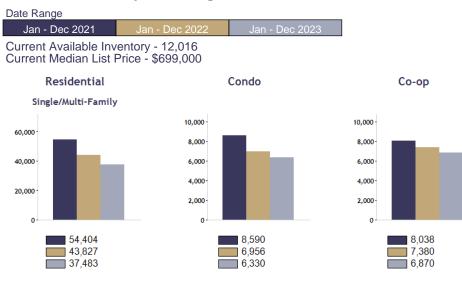

# **2023 Annual Report**

**The OneKey MLS Regional Area** reported a closed median sale price of \$602,500 in 2023, representing an increase of 2.10% as compared to the reported \$590,000 in 2022. Across the regional coverage area in 2022, there were 48,817 closed residential transactions, and 50,683 pending residential transactions, following the reported 63,443 closed and 58,163 pending transactions in the prior year.

\*Note that Condo Sales reflected in the bar graphs include listings with HOA fees.

OneKey® MLS is proud to serve prospective buyers, sellers, and 48,000+ Realtors® within the nine counties that make up its New York Regional coverage area. With the merger of MLSLI and HGMLS, OneKey MLS provides accurate, timely data and expertise to the Bronx, Nassau, Orange, Putnam, Queens, Rockland, Suffolk, Sullivan, and Westchester Counties.

Residential, Condo, Co-op Properties