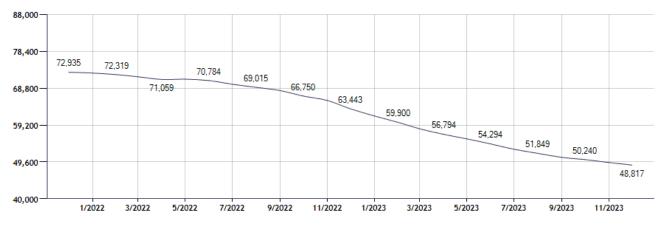

## **Sold Property Counts for:**

#### Location: OneKey MLS Regional Area

| Month    | Current<br>Year | Prior<br>Year | %<br>Change |
|----------|-----------------|---------------|-------------|
| Dec-2023 | 48,817          | 63,443        | -23.1       |
| Nov-2023 | 49,477          | 65,623        | -24.6       |
| Oct-2023 | 50,240          | 66,750        | -24.7       |
| Sep-2023 | 50,813          | 68,180        | -25.5       |
| Aug-2023 | 51,849          | 69,015        | -24.9       |
| Jul-2023 | 52,913          | 69,816        | -24.2       |
| Jun-2023 | 54,294          | 70,784        | -23.3       |
| May-2023 | 55,615          | 71,135        | -21.8       |
| Apr-2023 | 56,794          | 71,059        | -20.1       |
| Mar-2023 | 58,241          | 71,758        | -18.8       |
| Feb-2023 | 59,900          | 72,319        | -17.2       |
| Jan-2023 | 61,582          | 72,731        | -15.3       |

Sold Property Counts for: Location: OneKey MLS Regional Area (Last 24 Months - Residential, Condo, Co-op Properties)

Note: Information displayed in the data table is compiled by OneKey® MLS and represents a combined total of Residential, Condo, Co-op Properties sales for the selected time frame. Only available data will be displayed. Please note that small data samples will skew the % of change year to year. This information is intended for marketing purposes only. To access more detailed market reports visit https://www.onekeymls.com/market-statistics