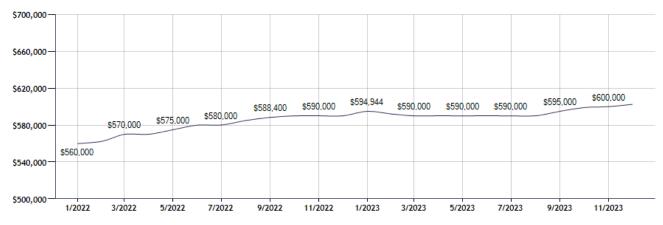

### **Sold Property Median Price for:**

#### Location: OneKey MLS Regional Area

| Month    | Current<br>Year | Prior<br>Year | %<br>Change |
|----------|-----------------|---------------|-------------|
| Dec-2023 | \$602,500       | \$590,000     | 2.1         |
| Nov-2023 | \$600,000       | \$590,000     | 1.7         |
| Oct-2023 | \$599,000       | \$590,000     | 1.5         |
| Sep-2023 | \$595,000       | \$588,400     | 1.1         |
| Aug-2023 | \$590,000       | \$585,000     | 0.9         |
| Jul-2023 | \$590,000       | \$580,000     | 1.7         |
| Jun-2023 | \$590,000       | \$580,000     | 1.7         |
| May-2023 | \$590,000       | \$575,000     | 2.6         |
| Apr-2023 | \$590,000       | \$570,000     | 3.5         |
| Mar-2023 | \$590,000       | \$570,000     | 3.5         |
| Feb-2023 | \$592,000       | \$562,500     | 5.2         |
| Jan-2023 | \$594,944       | \$560,000     | 6.2         |

#### Sold Property Median Price for: Location: OneKey MLS Regional Area (Last 24 Months - Residential, Condo, Co-op Properties)

Note: Information displayed in the data table is compiled by OneKey® MLS and represents a combined total of Residential, Condo, Co-op Properties sales for the selected time frame. Only available data will be displayed. Please note that small data samples will skew the % of change year to year. This information is intended for marketing purposes only. To access more detailed market reports visit https://www.onekeymls.com/market-statistics