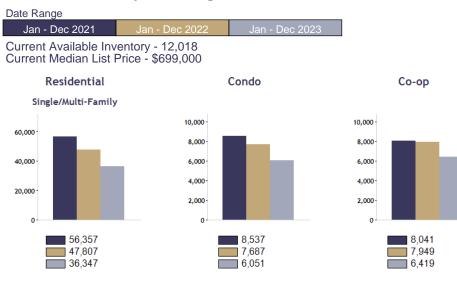

# **2023 Annual Report**

**The OneKey MLS Regional Area** reported a closed median sale price of \$602,500 in 2023, representing an increase of 2.10% as compared to the reported \$590,000 in 2022. Across the regional coverage area in 2022, there were 48,817 closed residential transactions, and 50,683 pending residential transactions, following the reported 63,443 closed and 58,163 pending transactions in the prior year.

## **Sold Property Counts for:**

#### Location: OneKey MLS Regional Area

| Month    | Current<br>Year | Prior<br>Year | %<br>Change |
|----------|-----------------|---------------|-------------|
| Dec-2023 | 48,817          | 63,443        | -23.1       |
| Nov-2023 | 49,477          | 65,623        | -24.6       |
| Oct-2023 | 50,240          | 66,750        | -24.7       |
| Sep-2023 | 50,813          | 68,180        | -25.5       |
| Aug-2023 | 51,849          | 69,015        | -24.9       |
| Jul-2023 | 52,913          | 69,816        | -24.2       |
| Jun-2023 | 54,294          | 70,784        | -23.3       |
| May-2023 | 55,615          | 71,135        | -21.8       |
| Apr-2023 | 56,794          | 71,059        | -20.1       |
| Mar-2023 | 58,241          | 71,758        | -18.8       |
| Feb-2023 | 59,900          | 72,319        | -17.2       |
| Jan-2023 | 61,582          | 72,731        | -15.3       |

Sold Property Counts for: Location: OneKey MLS Regional Area (Last 24 Months - Residential, Condo, Co-op Properties)

Note: Information displayed in the data table is compiled by OneKey® MLS and represents a combined total of Residential, Condo, Co-op Properties sales for the selected time frame. Only available data will be displayed. Please note that small data samples will skew the % of change year to year. This information is intended for marketing purposes only. To access more detailed market reports visit https://www.onekeymls.com/market-statistics